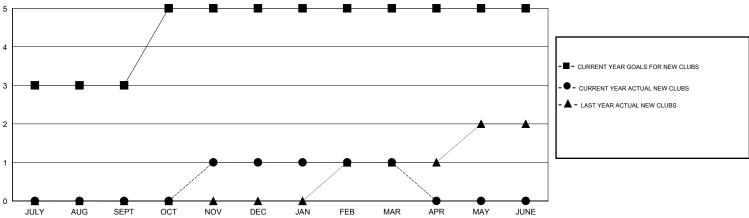

## LOCATION INDIA

GMT CA 6

|                       |                  | Clubs     |                  |                  |                       |                    | Members                             |                    |                  |
|-----------------------|------------------|-----------|------------------|------------------|-----------------------|--------------------|-------------------------------------|--------------------|------------------|
| RESULTS FOR 2015-2016 |                  |           |                  |                  | RESULTS FOR 2015-2016 |                    |                                     |                    |                  |
| QUARTER               | NEW CLUB<br>GOAL | NEW CLUBS | DROPPED<br>CLUBS | NET<br>GAIN/LOSS | QUARTER               | NEW MEMBER<br>GOAL | CHARTER AND<br>NEW MEMBERS<br>ADDED | DROPPED<br>MEMBERS | NET<br>GAIN/LOSS |
| JULY/AUG/SEPT         | 3                | 0         | 1                | -1<br>0          | JULY/AUG/SEPT         | 75<br>100          | 77<br>92                            | 30<br>77           | 47<br>15         |
| JAN/FEB/MAR           | 0                | 0         | 0                | 0                | JAN/FEB/MAR           | 25<br>25           | 92<br>25<br>0                       | 14<br>0            | 11               |
| APR/MAY/JUNE          | · ·              | · ·       | ū                |                  | APR/MAY/JUNE          |                    |                                     | •                  | Ĭ                |