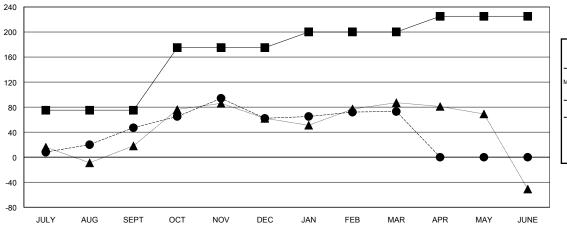

## LOCATION INDIA

GMT CA 6

|                       |                  | Clubs     |                  |                  |                       |                    | Members                             |                    |                  |
|-----------------------|------------------|-----------|------------------|------------------|-----------------------|--------------------|-------------------------------------|--------------------|------------------|
| RESULTS FOR 2015-2016 |                  |           |                  |                  | RESULTS FOR 2015-2016 |                    |                                     |                    |                  |
| QUARTER               | NEW CLUB<br>GOAL | NEW CLUBS | DROPPED<br>CLUBS | NET<br>GAIN/LOSS | QUARTER               | NEW MEMBER<br>GOAL | CHARTER AND<br>NEW MEMBERS<br>ADDED | DROPPED<br>MEMBERS | NET<br>GAIN/LOSS |
| JULY/AUG/SEPT         | 3                | 0         | 1                | -1<br>0          | JULY/AUG/SEPT         | 75<br>100          | 77<br>92                            | 30<br>77           | 47<br>15         |
| JAN/FEB/MAR           | 0                | 0         | 0                | 0                | JAN/FEB/MAR           | 25<br>25           | 92<br>25<br>0                       | 14<br>0            | 11               |
| APR/MAY/JUNE          | · ·              | · ·       | ū                |                  | APR/MAY/JUNE          |                    |                                     | •                  | Ĭ                |